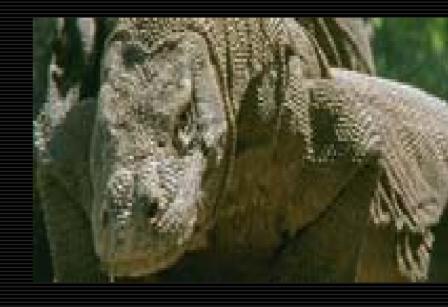

### The food they eat

■ Komodo dragons are carnivorous, which means they only eat meat, but komodo dragons mostly eat deer and wild pigs.