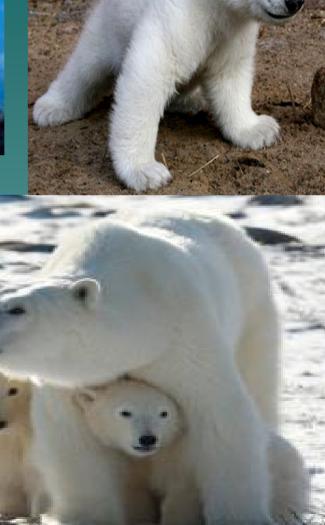

## Life cycle

- polar bears are born, as small as a hand.
- Then a cub.
- Middle age.
- All grown up.

#### Polar Bear Facts

- Polar bears begin to have cubs at age 5, or 6,
- Females weigh 660 pounds. Males
  1,100 pounds 500 to 600 kg.
- Babies stay with their mom till 2 years or 3.