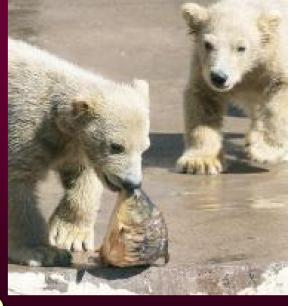

### Babies

- When Polar Bears are born they are blind and helpless.
- Babies weigh 20 ounces and 6kgs
- After 28 days they can hear after 33 days they can see.

## Life cycle

- polar bears are born, as small as a hand.
- Then a cub.
- Middle age.
- All grown up.