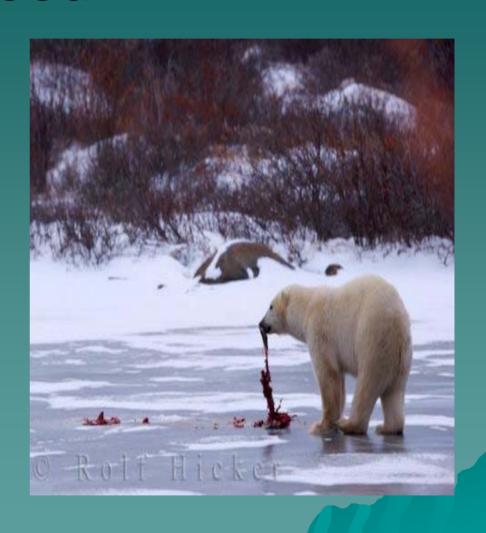

#### Food

- Seals are Polar bears favorite meal.
- Polar Bears eat crabs, fish walruses, berries, and roots.
- If a dead whale washes on shore, Polar Bears will eat it.